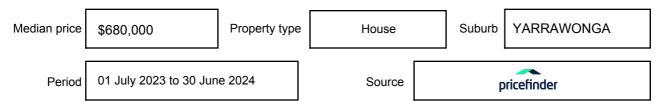

e expressed as a single price, or as a price range with the difference between the upper and lower amounts not more than 10% of the lower amount.

This Statement of Information must be provided to a prospective buyer within two business days of a request and displayed at any open for inspection for the property for sale.

It is recommended that the address of the property being offered for sale be checked at

services.land.vic.gov.au/landchannel/content/addressSearch before being entered in this Statement of Information.

### Property offered for sale

Address Including suburb and postcode

22 LINTHORPE DRIVE, YARRAWONGA, VIC 3730

### Indicative selling price

For the meaning of this price see consumer.vic.gov.au/underquoting

Price Range:

\$685,000 to \$725,000

#### Median sale price



#### **Comparable property sales**

The estate agent or agent's representative reasonably believes that fewer than three comparable properties were sold within five kilometres of the property for sale in the last 18 months.