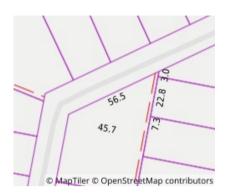

## Section 47AF of the Estate Agents Act 1980

| Proper                                                             | ty offer                                                                                                                                                                                                            | ed for s | sale                                |    |                 |           |       |        |                  |              |  |
|--------------------------------------------------------------------|---------------------------------------------------------------------------------------------------------------------------------------------------------------------------------------------------------------------|----------|-------------------------------------|----|-----------------|-----------|-------|--------|------------------|--------------|--|
| Address<br>Including suburb and<br>postcode                        |                                                                                                                                                                                                                     |          | 33 Lincoln Road, Warburton Vic 3799 |    |                 |           |       |        |                  |              |  |
| ndicative selling price                                            |                                                                                                                                                                                                                     |          |                                     |    |                 |           |       |        |                  |              |  |
| For the meaning of this price see consumer.vic.gov.au/underquoting |                                                                                                                                                                                                                     |          |                                     |    |                 |           |       |        |                  |              |  |
| Range                                                              | ange between \$360,000                                                                                                                                                                                              |          |                                     |    | &               | \$390,000 |       |        |                  |              |  |
| Median sale price                                                  |                                                                                                                                                                                                                     |          |                                     |    |                 |           |       |        |                  |              |  |
| Media                                                              | an price                                                                                                                                                                                                            | \$309,00 | 00                                  | Pr | operty Type Vac | ant land  |       | Suburb | Warburton        |              |  |
| Period                                                             | I - From                                                                                                                                                                                                            | 13/12/2  | 023                                 | to | 12/12/2024      | Sc        | ource | Proper | y Data           |              |  |
| Comparable property sales (*Delete A or B below as applicable)     |                                                                                                                                                                                                                     |          |                                     |    |                 |           |       |        |                  |              |  |
| <b>A*</b>                                                          | These are the three properties sold within two kilometres of the property for sale in the last six months that the estate agent or agent's representative considers to be most comparable to the property for sale. |          |                                     |    |                 |           |       |        |                  |              |  |
| Address of comparable property                                     |                                                                                                                                                                                                                     |          |                                     |    |                 |           |       | F      | rice             | Date of sale |  |
| 1                                                                  |                                                                                                                                                                                                                     |          |                                     |    |                 |           |       |        |                  |              |  |
| 2                                                                  |                                                                                                                                                                                                                     |          |                                     |    |                 |           |       |        |                  |              |  |
| 3                                                                  |                                                                                                                                                                                                                     |          |                                     |    |                 |           |       |        |                  |              |  |
| OR                                                                 |                                                                                                                                                                                                                     |          |                                     |    |                 |           |       |        |                  |              |  |
| В*                                                                 | The estate agent or agent's representative reasonably believes that fewer than three comparable properties were sold within two kilometres of the property for sale in the last six months.                         |          |                                     |    |                 |           |       |        |                  |              |  |
|                                                                    | This Statement of Information was prepared on:                                                                                                                                                                      |          |                                     |    |                 |           |       | on:    | 13/12/2024 13:22 |              |  |