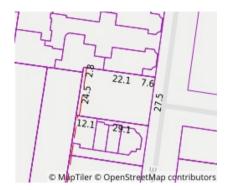

## Comparable Properties

2/7 Wallace Av TOORAK 3142 (VG)

💻 1 😓 - 🛱

Price: \$650,000 Method: Sale Date: 27/10/2020

Property Type: Strata Unit/Flat

Agent Comments

The estate agent or agent's representative reasonably believes that fewer than three comparable properties were sold within two kilometres of the property for sale in the last six months.