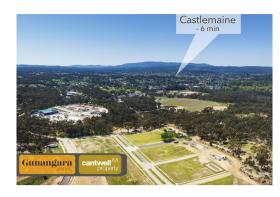

## Property offered for sale

| Address               | 5 Gurruk Av, Campbells Creek Vic 3451 |
|-----------------------|---------------------------------------|
| Including suburb or   |                                       |
| locality and postcode |                                       |
|                       |                                       |