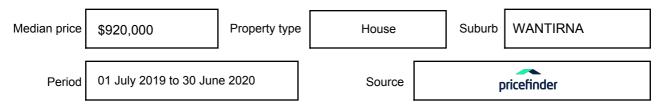

may be expressed as a single price, or as a price range with the difference between the upper and lower amounts not more than 10% of the lower amount.

This Statement of Information must be provided to a prospective buyer within two business days of a request and displayed at any open for inspection for the property for sale.

It is recommended that the address of the property being offered for sale be checked at

services.land.vic.gov.au/landchannel/content/addressSearch before being entered in this Statement of Information.

## Property offered for sale

Address Including suburb and postcode

12 CHISWICK COURT, WANTIRNA, VIC 3152

## Indicative selling price

For the meaning of this price see consumer.vic.gov.au/underquoting

Price Range:

1,690,000 to 1,859,000

#### Median sale price



#### **Comparable property sales**

The estate agent or agent's representative reasonably believes that fewer than three comparable properties were sold within two kilometres of the property for sale in the last six months.