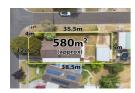

| Address of comparable property          | Price     | Date of sale |
|-----------------------------------------|-----------|--------------|
| 30 CORELLA AVENUE MELTON VIC 3337       | \$520,000 | 11-Dec-24    |
| 12 EDINBURGH PLACE MELTON WEST VIC 3337 | \$523,000 | 30-Sep-24    |
| 3 DRAKE COURT MELTON VIC 3337           | \$525,000 | 20-Feb-24    |

Russell Parker P 03 9746 6222

M 0418 349 931

E russellparker@fnmelton.com.au

**30 CORELLA AVENUE MELTON VIC 3337** 

 $\triangle$  4

**■** 3 ₾ 1 Sold Price

\*\$520,000 Sold Date 11-Dec-24

Distance 1.02km