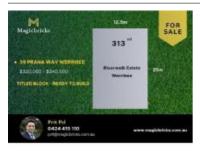

#### 39 PRANA WAY, WERRIBEE, VIC 3030

**Sale Price** 

\*\$318,000

Sale Date: 15/11/2024

Distance from Property: 107m

| Address of comparable property        | Price      | Date of sale |
|---------------------------------------|------------|--------------|
| 1 SHANTI CCT, WERRIBEE, VIC 3030      | \$340,000  | 18/06/2024   |
| 20 LIBERATION CCT, WERRIBEE, VIC 3030 | \$380,000  | 01/07/2024   |
| 39 PRANA WAY, WERRIBEE, VIC 3030      | *\$318,000 | 15/11/2024   |