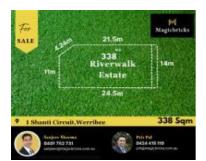

#### 1 SHANTI CCT, WERRIBEE, VIC 3030

Sale Price

\$340,000

Sale Date: 18/06/2024

Distance from Property: 169m

| Address of comparable property        | Price      | Date of sale |
|---------------------------------------|------------|--------------|
| 1 SHANTI CCT, WERRIBEE, VIC 3030      | \$340,000  | 18/06/2024   |
| 20 LIBERATION CCT, WERRIBEE, VIC 3030 | \$380,000  | 01/07/2024   |
| 39 PRANA WAY, WERRIBEE, VIC 3030      | *\$318,000 | 15/11/2024   |