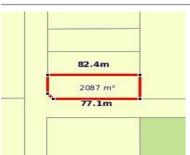

# 18 WALTERS STREET, WUNGHNU, VIC

**Indicative Selling Price** 

For the meaning of this price see consumer.vic.au/underquoting

**Price Range:** 

\$500,000 to \$525,000

Provided by: Jason Hicks, Kevin Hicks Real Estate Shepparton

## Property offered for sale

Address Including suburb and postcode

18 WALTERS STREET, WUNGHNU, VIC 3635

#### Indicative selling price

For the meaning of this price see consumer.vic.gov.au/underguoting

Price Range: \$500,000 to \$525,000