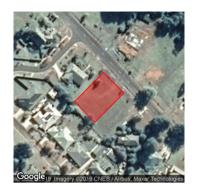

#### Property offered for sale

| Address              | 74 Falls Road, Marysville Vic 3779 |
|----------------------|------------------------------------|
| Including suburb or  | , ,                                |
| locality andpostcode |                                    |
|                      |                                    |
|                      |                                    |

Rooms:

Property Type: Land Land Size: 1000 sqm approx

**Agent Comments** 

**Indicative Selling Price** \$215,000

**Median Vacant Land Price \*** 07/07/2018 - 06/05/2019: \$148,000

\* Agent calculated median based on 3 sales