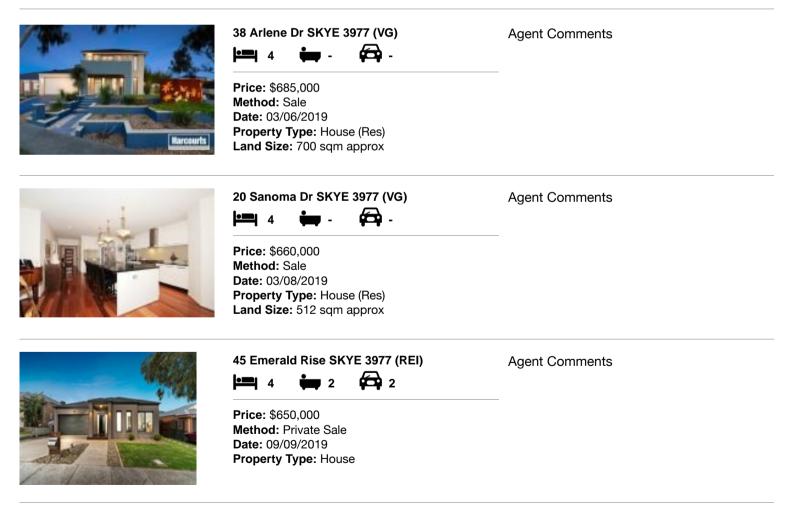

#### Comparable property sales (\*Delete A or B below as applicable)

A\* These are the three properties sold within two kilometres of the property for sale in the last six months that the estate agent or agent's representative considers to be most comparable to the property for sale.

| Ade | dress of comparable property | Price     | Date of sale |
|-----|------------------------------|-----------|--------------|
| 1   | 38 Arlene Dr SKYE 3977       | \$685,000 | 03/06/2019   |
| 2   | 20 Sanoma Dr SKYE 3977       | \$660,000 | 03/08/2019   |
| 3   | 45 Emerald Rise SKYE 3977    | \$650,000 | 09/09/2019   |