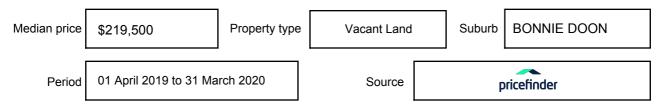

may be expressed as a single price, or as a price range with the difference between the upper and lower amounts not more than 10% of the lower amount.

This Statement of Information must be provided to a prospective buyer within two business days of a request and displayed at any open for inspection for the property for sale.

It is recommended that the address of the property being offered for sale be checked at

services.land.vic.gov.au/landchannel/content/addressSearch before being entered in this Statement of Information.

### Property offered for sale

Address Including suburb and postcode

1627B MAROONDAH HIGHWAY, BONNIE DOON, VIC 3720

#### Indicative selling price

For the meaning of this price see consumer.vic.gov.au/underquoting

Single Price:

\$235,000

#### Median sale price



#### **Comparable property sales**

The estate agent or agent's representative reasonably believes that fewer than three comparable properties were sold within five kilometres of the property for sale in the last 18 months.

| Address of comparable property     | Price     | Date of sale |
|------------------------------------|-----------|--------------|
| 8 WILSON ST, BONNIE DOON, VIC 3720 | \$135,000 | 14/10/2019   |
| 25 DOON CRT, BONNIE DOON, VIC 3720 | \$0       | 07/11/2019   |

This Statement of Information was prepared on: 1

14/04/2020