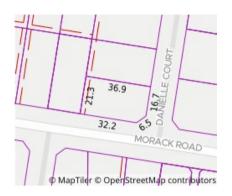

### Property offered for sale

| Address Including suburb and postcode | 2 Danielle Court, Vermont South Vic 3133 |
|---------------------------------------|------------------------------------------|
| posicode                              |                                          |

Date of sale

Property Type: House (Previously

Occupied - Detached)

Land Size: 774 sqm approx

**Agent Comments** 

Indicative Selling Price \$1,450,000 - \$1,590,000 Median House Price

March quarter 2023: \$1,450,500