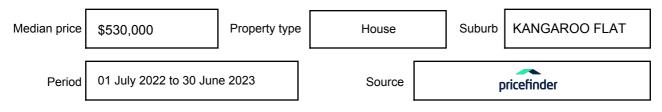

ressed as a single price, or as a price range with the difference between the upper and lower amounts not more than 10% of the lower amount.

This Statement of Information must be provided to a prospective buyer within two business days of a request and displayed at any open for inspection for the property for sale.

It is recommended that the address of the property being offered for sale be checked at

services.land.vic.gov.au/landchannel/content/addressSearch before being entered in this Statement of Information.

### Property offered for sale

Address Including suburb and postcode

27 SOVEREIGN GARDENS, KANGAROO FLAT, VIC 3555

### Indicative selling price

For the meaning of this price see consumer.vic.gov.au/underquoting

Price Range:

\$550,000 to \$570,000

#### Median sale price



#### **Comparable property sales**

These are the three properties sold within five kilometres of the property for sale in the last 18 months that the estate agent or agent's representative considers to be most comparable to the property for sale.

| Address of comparable property            | Price     | Date of sale |
|-------------------------------------------|-----------|--------------|
| 16 CLARCOLL CRES, KANGAROO FLAT, VIC 3555 | \$550,000 | 21/04/2023   |
| 3 PAULINE CRT, KANGAROO FLAT, VIC 3555    | \$530,000 | 12/04/2023   |
| 7 SOVEREIGN GDNS, KANGAROO FLAT, VIC 3555 | \$547,500 | 19/04/2023   |

This Statement of Information was prepared on: 05/