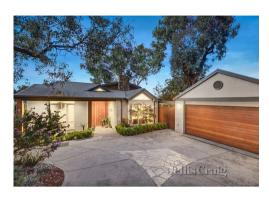

# Property offered for sale

| Address              | 2/39 Henry Street, Eltham Vic 3095 |
|----------------------|------------------------------------|
| Including suburb and |                                    |
| postcode             |                                    |
|                      |                                    |

| This Statement of Information was prepared on: | 22/10/2019 11:48 |
|------------------------------------------------|------------------|

\$838,000

24/05/2019

Property Type: House Land Size: 507 sqm approx Agent Comments Indicative Selling Price \$820,000 - \$880,000 Median House Price Year ending September 2019: \$905,000