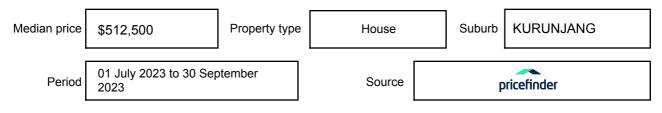

pressed as a single price, or as a price range with the difference between the upper and lower amounts not more than 10% of the lower amount.

This Statement of Information must be provided to a prospective buyer within two business days of a request and displayed at any open for inspection for the property for sale.

It is recommended that the address of the property being offered for sale be checked at

services.land.vic.gov.au/landchannel/content/addressSearch before being entered in this Statement of Information.

#### Property offered for sale

Address Including suburb and postcode

4 WALSINGHAM CRESCENT, KURUNJANG, VIC 3337

#### Indicative selling price

For the meaning of this price see consumer.vic.gov.au/underquoting

Price Range:

\$430,000 to \$480,000

#### Median sale price



#### **Comparable property sales**

These are the three properties sold within two kilometres of the property for sale in the last six months that the estate agent or agent's representative considers to be most comparable to the property for sale.

| Address of comparable property     | Price      | Date of sale |
|------------------------------------|------------|--------------|
| 8 PIMBIT CRT, KURUNJANG, VIC 3337  | \$480,000  | 11/09/2023   |
| 3 MOLGA CL, KURUNJANG, VIC 3337    | \$490,000  | 04/10/2023   |
| 15 MARNGO CRT, KURUNJANG, VIC 3337 | *\$522,000 | 21/09/2023   |

This Statement of Information was prepared on: 13