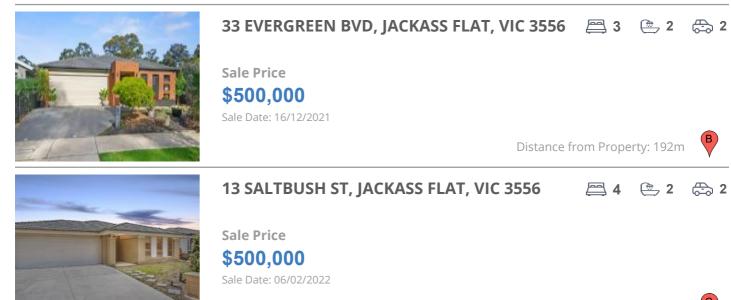

#### **Comparable property sales**

These are the three properties sold within five kilometres of the property for sale in the last 18 months that the estate agent or agent's representative considers to be most comparable to the property for sale.

| Address of comparable property            | Price      | Date of sale |
|-------------------------------------------|------------|--------------|
| 232 JOBS GULLY RD, JACKASS FLAT, VIC 3556 | *\$515,000 | 19/02/2022   |
| 33 EVERGREEN BVD, JACKASS FLAT, VIC 3556  | \$500,000  | 16/12/2021   |
| 13 SALTBUSH ST, JACKASS FLAT, VIC 3556    | \$500,000  | 06/02/2022   |