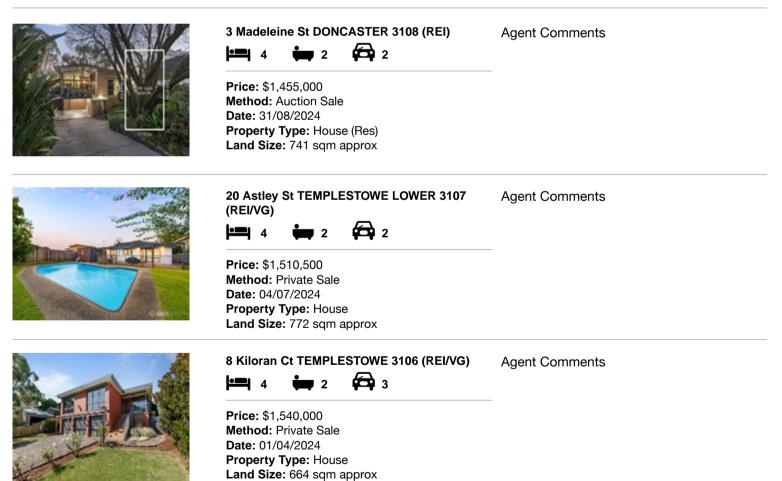

#### Comparable property sales (\*Delete A or B below as applicable)

A\* These are the three properties sold within two kilometres of the property for sale in the last six months that the estate agent or agent's representative considers to be most comparable to the property for sale.

| Ade | dress of comparable property        | Price       | Date of sale |
|-----|-------------------------------------|-------------|--------------|
| 1   | 3 Madeleine St DONCASTER 3108       | \$1,455,000 | 31/08/2024   |
| 2   | 20 Astley St TEMPLESTOWE LOWER 3107 | \$1,510,500 | 04/07/2024   |
| 3   | 8 Kiloran Ct TEMPLESTOWE 3106       | \$1,540,000 | 01/04/2024   |