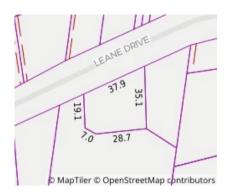

## Section 47AF of the Estate Agents Act 1980

| Property offered for sale                                          |                                                                                                                                                                                                                     |          |                                 |      |                                      |           |       |      |      |                  |              |  |
|--------------------------------------------------------------------|---------------------------------------------------------------------------------------------------------------------------------------------------------------------------------------------------------------------|----------|---------------------------------|------|--------------------------------------|-----------|-------|------|------|------------------|--------------|--|
| Address Including suburb and postcode                              |                                                                                                                                                                                                                     | b and    | 52 Leane Drive, Eltham Vic 3095 |      |                                      |           |       |      |      |                  |              |  |
| Indicative selling price                                           |                                                                                                                                                                                                                     |          |                                 |      |                                      |           |       |      |      |                  |              |  |
| For the meaning of this price see consumer.vic.gov.au/underquoting |                                                                                                                                                                                                                     |          |                                 |      |                                      |           |       |      |      |                  |              |  |
| Range between \$880,000                                            |                                                                                                                                                                                                                     |          |                                 |      | &                                    | \$960,000 |       |      |      |                  |              |  |
| Mediar                                                             | n sale pri                                                                                                                                                                                                          | ice      |                                 |      |                                      |           |       |      |      |                  |              |  |
| Media                                                              | an price \$                                                                                                                                                                                                         | 985,00   | 0                               | Pro  | operty Type Ho                       | ıse       |       | Sub  | ourb | Eltham           |              |  |
| Period                                                             | d - From C                                                                                                                                                                                                          | 01/10/20 | 019                             | to   | 31/12/2019                           | s         | ource | REI  | V    |                  |              |  |
| Compa                                                              | arable pro                                                                                                                                                                                                          | operty   | sales                           | (*De | lete A or B be                       | ow as ap  | plica | ble) |      |                  |              |  |
| <b>A*</b>                                                          | These are the three properties sold within two kilometres of the property for sale in the last six months that the estate agent or agent's representative considers to be most comparable to the property for sale. |          |                                 |      |                                      |           |       |      |      |                  |              |  |
| Address of comparable property                                     |                                                                                                                                                                                                                     |          |                                 |      |                                      |           |       |      | Pr   | ice              | Date of sale |  |
| 1                                                                  |                                                                                                                                                                                                                     |          |                                 |      |                                      |           |       |      |      |                  |              |  |
| 2                                                                  |                                                                                                                                                                                                                     |          |                                 |      |                                      |           |       |      |      |                  |              |  |
| 3                                                                  |                                                                                                                                                                                                                     |          |                                 |      |                                      |           |       |      |      |                  |              |  |
| OR                                                                 |                                                                                                                                                                                                                     |          |                                 |      |                                      |           |       |      |      |                  |              |  |
| В*                                                                 |                                                                                                                                                                                                                     | _        | _                               |      | epresentative re<br>wo kilometres of | •         |       |      |      |                  | •            |  |
|                                                                    | This Statement of Information was prepared on:                                                                                                                                                                      |          |                                 |      |                                      |           |       |      |      | 30/01/2020 09:33 |              |  |