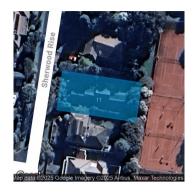

### Property offered for sale

| Address              | 11 Sherwood Rise, Vermont South Vic 3133 |
|----------------------|------------------------------------------|
| Including suburb and |                                          |
| postcode             |                                          |
|                      |                                          |
|                      |                                          |

Date of sale

Property Type: House Land Size: 652 sqm approx

Agent Comments

**Indicative Selling Price** \$1,350,000 - \$1,450,000 Median House Price

Year ending December 2024: \$1,482,500