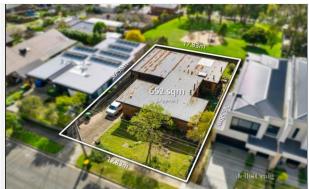

# \$1,527,000

13 Linton Avenue, Templestowe Lower, Victoria

DATE: 04/09/21

PROPERTY TYPE: HOUSE

₽ 4

652 sqm