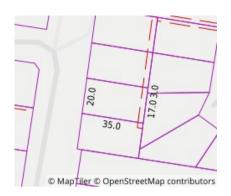

Property Type: House Land Size: 699.568 sqm approx

**Agent Comments** 

Indicative Selling Price \$1,300,000 - \$1,400,000 Median House Price September quarter 2020: \$1,070,000