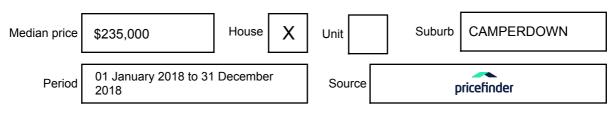

nformation may be expressed as a single price, or as a price range with the difference between the upper and lower amounts not more than 10% of the lower amount.

This Statement of Information must be provided to a prospective buyer within two business days of a request and displayed at any open for inspection for the property for sale.

It is recommended that the address of the property being offered for sale be checked at

services.land.vic.gov.au/landchannel/content/addressSearch before being entered in this Statement of Information.

### Property offered for sale

Address Including suburb and postcode

10 WARE STREET, CAMPERDOWN, VIC 3260

### Indicative selling price

For the meaning of this price see consumer.vic.gov.au/underquoting

Single Price:

\$399,000

#### Median sale price



#### **Comparable property sales**

These are the three properties sold within five kilometres of the property for sale in the last 18 months that the estate agent or agent's representative considers to be most comparable to the property for sale.

| Address of comparable property      | Price     | Date of sale |
|-------------------------------------|-----------|--------------|
| 18 OWER ST, CAMPERDOWN, VIC 3260    | \$410,000 | 22/10/2018   |
| 13 KAWANA CRT, CAMPERDOWN, VIC 3260 | \$395,000 | 23/04/2018   |
| 86 WALLS ST, CAMPERDOWN, VIC 3260   | \$385,000 | 29/01/2018   |