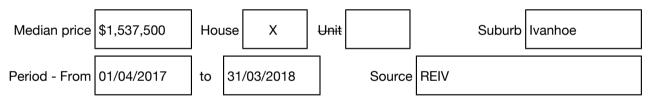

#### Median sale price

Rooms: Property Type: House (Res) Agent Comments Indicative Selling Price \$1,630,000 Median House Price Year ending March 2018: \$1,537,500