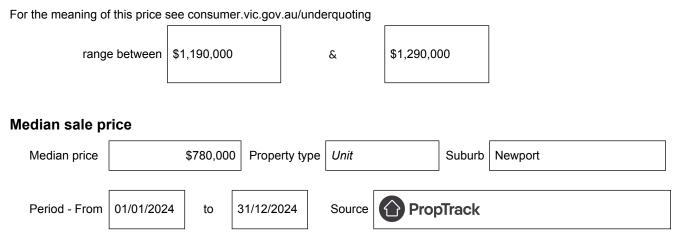

## Statement of Information Single residential property located in the Melbourne metropolitan area

Section 47AF of the Estate Agents Act 1980

## Property offered for sale

Address Including suburb and postcode

35 John Liston Drive, Newport, Vic 3015

## Indicative selling price



## Comparable property sales (\*Delete A or B below as applicable)

**A**\* These are the three properties sold within two kilometres of the property for sale in the last six months that the estate agent or agent's representative considers to be most comparable to the property for sale.

| Address of comparable property         | Price       | Date of sale |
|----------------------------------------|-------------|--------------|
| 2C Schutt Street, Newport, VIC 3015    | \$1,260,000 | 10/08/2024   |
| 89 Newcastle Street, Newport, VIC 3015 | \$1,230,000 | 24/08/2024   |
| 51 Oxford Street, Newport, VIC 3015    | \$1,300,000 | 27/07/2024   |

OR

**B**<sup>\*</sup> The estate agent or agent's representative reasonably believes that fewer than three comparable propertieswere sold within tw