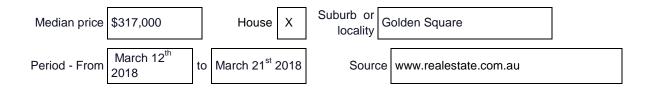

| Address of comparable property                   | Price     | Date of sale |
|--------------------------------------------------|-----------|--------------|
| 1. 21 Myrtle Street, Bendigo VIC 3550            | \$340,000 | 21/11/17     |
| 2. 137 Thistle Street, Golden Square VIC 3555    | \$340,000 | 22/12/17     |
| 3. 10 Illingworth Street, Golden Square VIC 3555 | \$341,000 | 12/12/17     |

# Additional information about comparable sales.

| Bendigo                | Bendigo 21 Myrtle Street 3 BED 1 BATH 1 CAR 4 ROOM |  | 4 ROOMS |  |  |
|------------------------|----------------------------------------------------|--|---------|--|--|
| METHOD<br>TYPE<br>LAND | Private<br>House<br>Approx. 447m2                  |  |         |  |  |