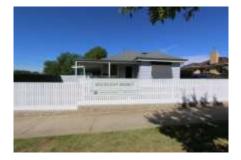

| Address of comparable property                   | Price     | Date of sale |
|--------------------------------------------------|-----------|--------------|
| 1. 21 Myrtle Street, Bendigo VIC 3550            | \$340,000 | 21/11/17     |
| 2. 137 Thistle Street, Golden Square VIC 3555    | \$340,000 | 22/12/17     |
| 3. 10 Illingworth Street, Golden Square VIC 3555 | \$341,000 | 12/12/17     |

| Golden Square 10 Illingworth |
|------------------------------|
|------------------------------|

METHOD Private TYPE House LAND Approx. 436m2

Property data source: www.rpdata.com.au Generated on 21/03/18

3 BED 1 BATH 2 CAR 4 ROOMS