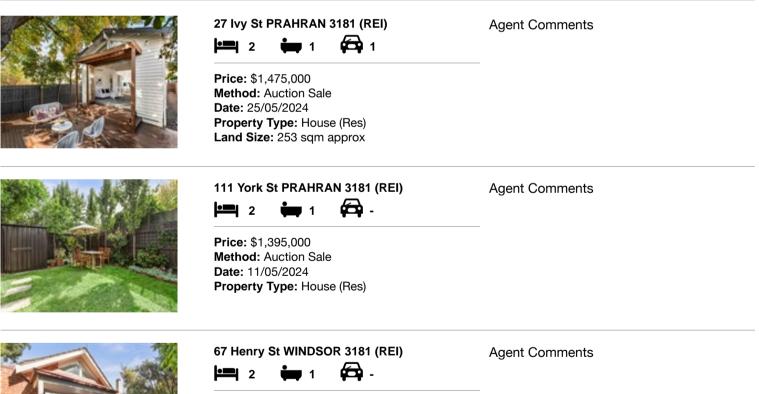

#### Comparable property sales (\*Delete A or B below as applicable)

A\* These are the three properties sold within two kilometres of the property for sale in the last six months that the estate agent or agent's representative considers to be most comparable to the property for sale.

| Ade | dress of comparable property | Price       | Date of sale |
|-----|------------------------------|-------------|--------------|
| 1   | 27 Ivy St PRAHRAN 3181       | \$1,475,000 | 25/05/2024   |
| 2   | 111 York St PRAHRAN 3181     | \$1,395,000 | 11/05/2024   |
| 3   | 67 Henry St WINDSOR 3181     | \$1,370,000 | 27/04/2024   |