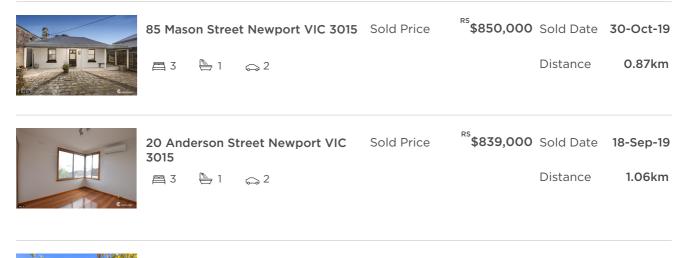

### Comparable property sales (\*Delete A or B below as applicable)

**A\*** These are the three properties sold within two kilometres of the property for sale in the last 6 months that the estate agent or agent's representative considers to be most comparable to the property for sale.

| Address of comparable property      | Price     | Date of sale |
|-------------------------------------|-----------|--------------|
| 85 Mason Street Newport VIC 3015    | \$850,000 | 30-Oct-19    |
| 20 Anderson Street Newport VIC 3015 | \$839,000 | 18-Sep-19    |
| 477 Melbourne Road Newport VIC 3015 | \$858,000 | 24-Aug-19    |