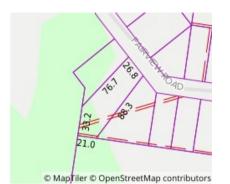

### Comparable Properties

10 Fairview Rd KINGLAKE 3763 (VG)

🖴 - 🙀 - 🛱

Price: \$95,000 Method: Sale Date: 20/12/2022 Property Type: Land

Land Size: 1311 sqm approx

Agent Comments

The estate agent or agent's representative reasonably believes that fewer than three comparable properties were sold within two kilometres of the property for sale in the last six months.