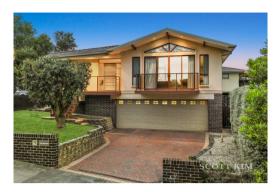

### Section 47AF of the Estate Agents Act 1980

Price

| Property | offered | l for | sale |
|----------|---------|-------|------|
|----------|---------|-------|------|

| Address              | 335 Gallaghers Road, Glen Waverley Vic 3150 |
|----------------------|---------------------------------------------|
| Including suburb and |                                             |
| postcode             |                                             |
|                      |                                             |

| This Statement of Information was prepared on: | 12/01/2025 19:27 |
|------------------------------------------------|------------------|

Date of sale

Property Type: Townhouse

(Single)

Land Size: 409 sqm approx