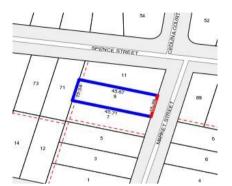

|                        |                                    |       |              |          |           |             |          |      |              |    |               |  |

В\* The estate agent or agent's representative reasonably believes that fewer than three comparable properties were sold within two kilometres of the property for sale in the last six months.



Account - Jason RE Tullamarine | P: 03 9338 6411 | F: 03 9338 6548

Generated: 24/04/2019 09:50



Pierre Hadchiti 03 9338 6411 0438 332 890 pierreh@jasonrealestate.com.au

Indicative Selling Price \$580,000 - \$620,000 Median House Price

Year ending December 2018: \$730,000





Land Size: 702 sqm approx Agent Comments

## Comparable Properties

The estate agent or agent's representative reasonably believes that fewer than three comparable properties were sold within two kilometres of the property for sale in the last six months.