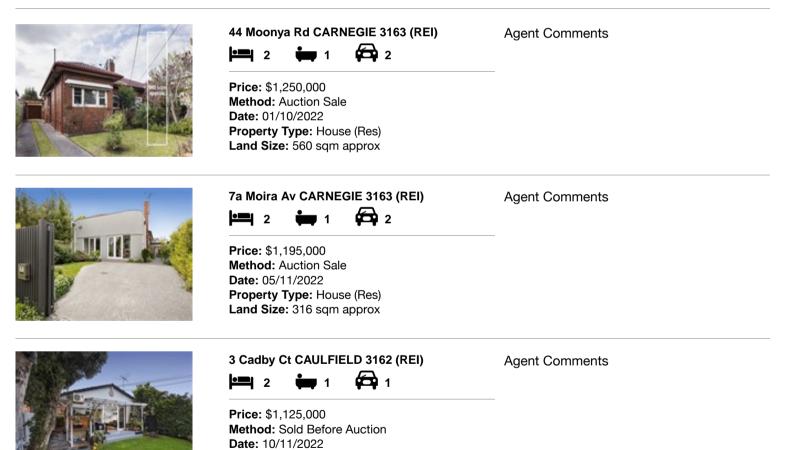

#### Comparable property sales (\*Delete A or B below as applicable)

A\* These are the three properties sold within two kilometres of the property for sale in the last six months that the estate agent or agent's representative considers to be most comparable to the property for sale.

| Address of comparable property |                            | Price       | Date of sale |
|--------------------------------|----------------------------|-------------|--------------|
| 1                              | 44 Moonya Rd CARNEGIE 3163 | \$1,250,000 | 01/10/2022   |
| 2                              | 7a Moira Av CARNEGIE 3163  | \$1,195,000 | 05/11/2022   |
| 3                              | 3 Cadby Ct CAULFIELD 3162  | \$1,125,000 | 10/11/2022   |