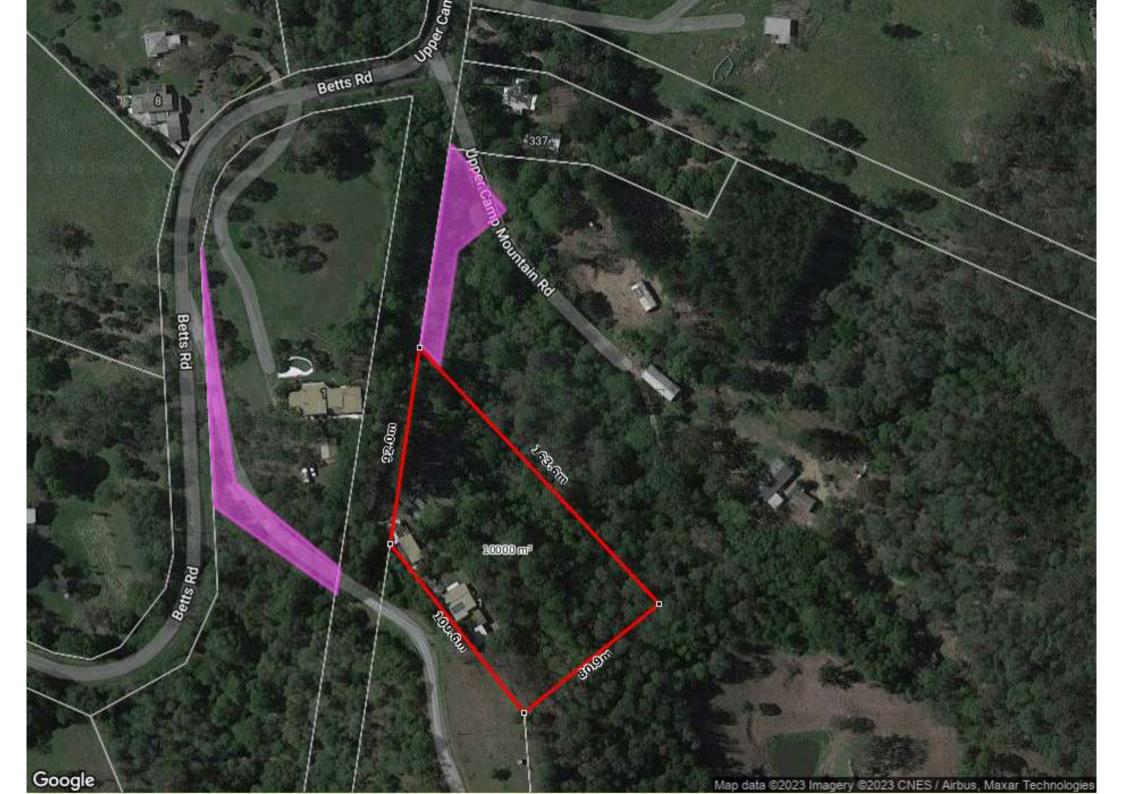

## THE LAND

- 2.5 acres (10,000 m2) of elevated land
- Cleared around the house offering a flat level lawn perfect for your kids and pets
- Mature, established trees and vegatation on the bank
- · Concrete, all weather driveway
- Fully fenced perimeter star pickets & wire