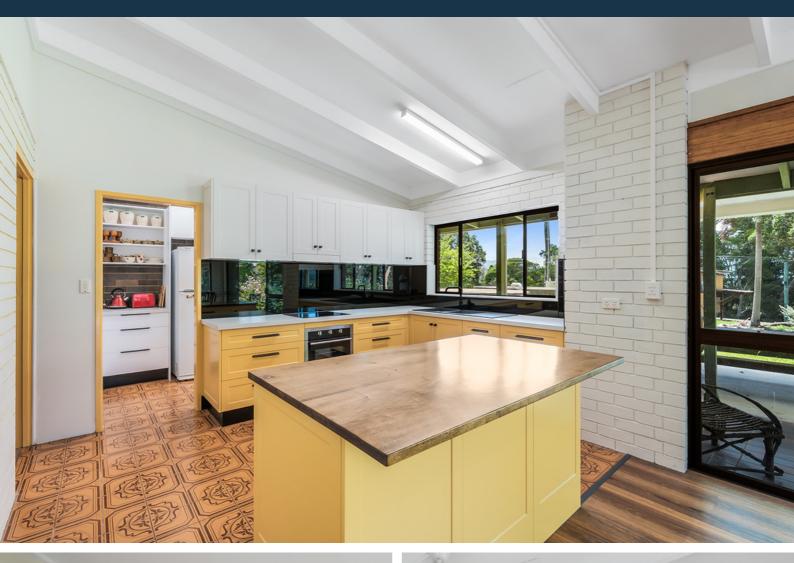

### THE HOME

- · Split level double brick home built in the 70's by one of Samford's founding families
- · High ceilings throughout
- Newly renovated entertainers kitchen featuring stone bench tops, island bench, soft close 2-pac shaker style cabinetry, quality electric appliances and combined butlers pantry/laundry featuring external access
- · Open plan kitchen, living and dining space featuring easy access to the outdoor entertainment area and yard
- · Large outdoor alfresco with spectacular mountain views
- Two storage or utility rooms downstairs, one featuring external access which could easily be utilised as a home office
- · Master bedroom plus two additional bedrooms all featuring direct access to the sun room & ceiling fans
- · Family bathroom featuring fab retro tiles, single vanity, shower, separate bath & separate toilet