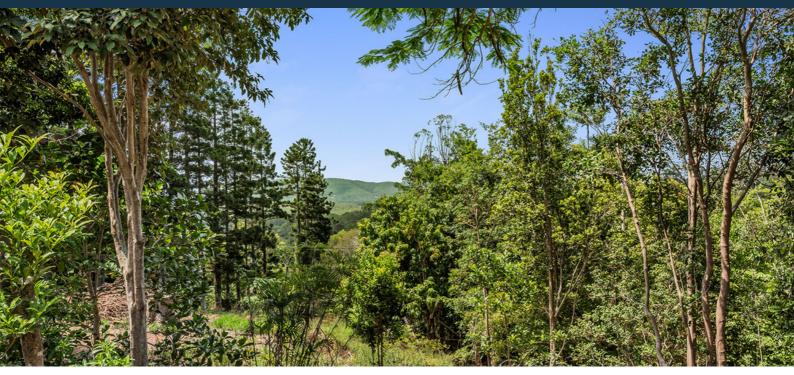

## THE LAND

- 2.5 acres (10,000 m2) of elevated land
- Cleared around the house offering a flat level lawn perfect for your kids and pets
- Mature, established trees and vegatation on the bank
- · Concrete, all weather driveway
- Fully fenced perimeter star pickets & wire