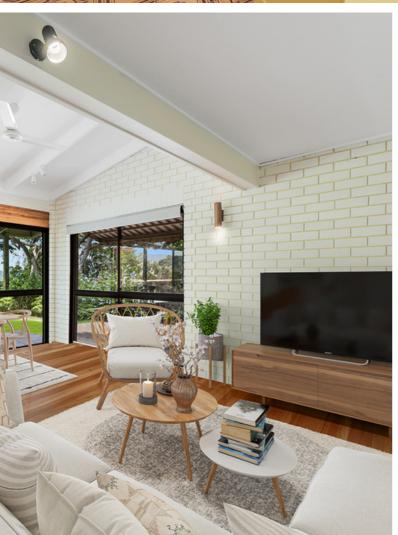

### THE HOME

- · Split level double brick home built in the 70's by one of Samford's founding families
- · High ceilings throughout
- Newly renovated entertainers kitchen featuring stone bench tops, island bench, soft close 2-pac shaker style cabinetry, quality electric appliances and combined butlers pantry/laundry featuring external access
- · Open plan kitchen, living and dining space featuring easy access to the outdoor entertainment area and yard
- · Large outdoor alfresco with spectacular mountain views
- Two storage or utility rooms downstairs, one featuring external access which could easily be utilised as a home office
- · Master bedroom plus two additional bedrooms all featuring direct access to the sun room & ceiling fans
- · Family bathroom featuring fab retro tiles, single vanity, shower, separate bath & separate toilet