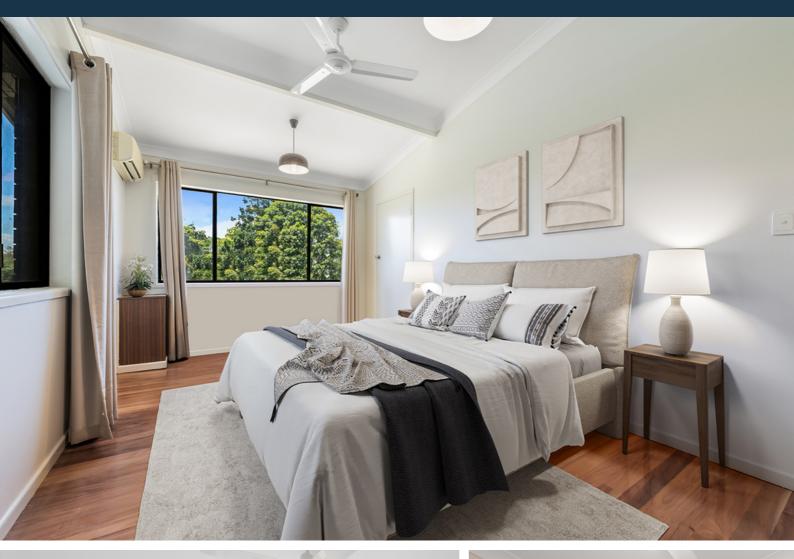

### THE HOME

- · Split level double brick home built in the 70's by one of Samford's founding families
- · High ceilings throughout
- Newly renovated entertainers kitchen featuring stone bench tops, island bench, soft close 2-pac shaker style cabinetry, quality electric appliances and combined butlers pantry/laundry featuring external access
- · Open plan kitchen, living and dining space featuring easy access to the outdoor entertainment area and yard
- · Large outdoor alfresco with spectacular mountain views
- Two storage or utility rooms downstairs, one featuring external access which could easily be utilised as a home office
- · Master bedroom plus two additional bedrooms all featuring direct access to the sun room & ceiling fans
- · Family bathroom featuring fab retro tiles, single vanity, shower, separate bath & separate toilet