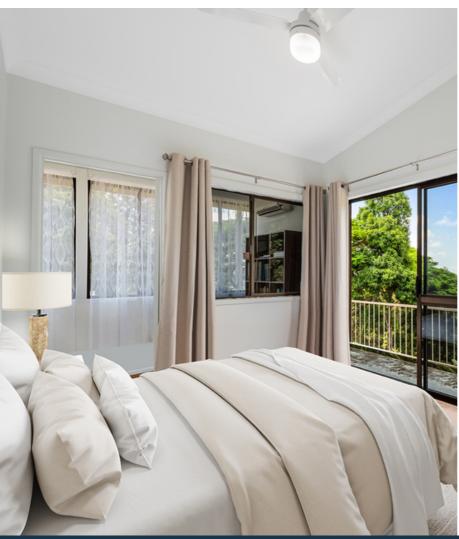

### THE HOME

- · Split level double brick home built in the 70's by one of Samford's founding families
- · High ceilings throughout
- Newly renovated entertainers kitchen featuring stone bench tops, island bench, soft close 2-pac shaker style cabinetry, quality electric appliances and combined butlers pantry/laundry featuring external access
- · Open plan kitchen, living and dining space featuring easy access to the outdoor entertainment area and yard
- · Large outdoor alfresco with spectacular mountain views
- Two storage or utility rooms downstairs, one featuring external access which could easily be utilised as a home office
- · Master bedroom plus two additional bedrooms all featuring direct access to the sun room & ceiling fans
- · Family bathroom featuring fab retro tiles, single vanity, shower, separate bath & separate toilet