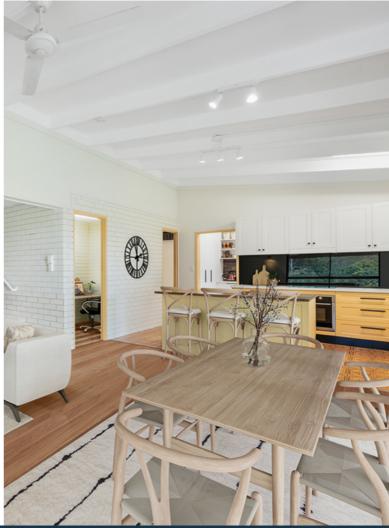

### THE HOME

- · Split level double brick home built in the 70's by one of Samford's founding families
- · High ceilings throughout
- Newly renovated entertainers kitchen featuring stone bench tops, island bench, soft close 2-pac shaker style cabinetry, quality electric appliances and combined butlers pantry/laundry featuring external access
- · Open plan kitchen, living and dining space featuring easy access to the outdoor entertainment area and yard
- · Large outdoor alfresco with spectacular mountain views
- Two storage or utility rooms downstairs, one featuring external access which could easily be utilised as a home office
- · Master bedroom plus two additional bedrooms all featuring direct access to the sun room & ceiling fans
- · Family bathroom featuring fab retro tiles, single vanity, shower, separate bath & separate toilet