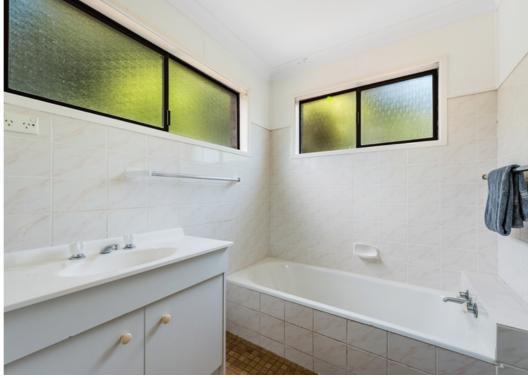

### THE HOME

- · Split level double brick home built in the 70's by one of Samford's founding families
- · High ceilings throughout
- Newly renovated entertainers kitchen featuring stone bench tops, island bench, soft close 2-pac shaker style cabinetry, quality electric appliances and combined butlers pantry/laundry featuring external access
- · Open plan kitchen, living and dining space featuring easy access to the outdoor entertainment area and yard
- · Large outdoor alfresco with spectacular mountain views
- Two storage or utility rooms downstairs, one featuring external access which could easily be utilised as a home office
- · Master bedroom plus two additional bedrooms all featuring direct access to the sun room & ceiling fans
- · Family bathroom featuring fab retro tiles, single vanity, shower, separate bath & separate toilet