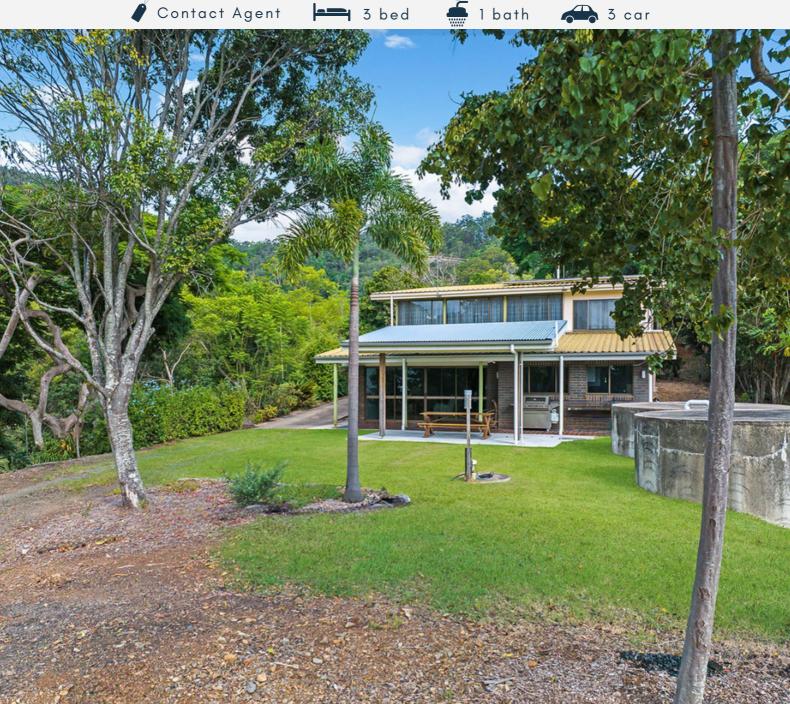

# 'MORALLA COTTAGE' RETRO CHARM ON 2.5 ELEVATED ACRES...

19 Betts Road, Camp Mountain

### THE HOME

- · Split level double brick home built in the 70's by one of Samford's founding families
- · High ceilings throughout
- Newly renovated entertainers kitchen featuring stone bench tops, island bench, soft close 2-pac shaker style cabinetry, quality electric appliances and combined butlers pantry/laundry featuring external access
- · Open plan kitchen, living and dining space featuring easy access to the outdoor entertainment area and yard
- · Large outdoor alfresco with spectacular mountain views
- Two storage or utility rooms downstairs, one featuring external access which could easily be utilised as a home office
- · Master bedroom plus two additional bedrooms all featuring direct access to the sun room & ceiling fans
- · Family bathroom featuring fab retro tiles, single vanity, shower, separate bath & separate toilet

## THE LAND

- 2.5 acres (10,000 m2) of elevated land
- Cleared around the house offering a flat level lawn perfect for your kids and pets
- Mature, established trees and vegatation on the bank
- · Concrete, all weather driveway
- Fully fenced perimeter star pickets & wire

### THE INFRASTRUCTURE

- Two car, double brick garage separate from the home 1 car carport with covered access to the home
- · Solar power
- 2x 22,500L concrete water tanks new pump & filter
- · Electric hot water system
- · Single phase power
- NBN internet (currently FTTC however NBN have confirmed that FTTP is available)
- Septic onsite waste treatment system