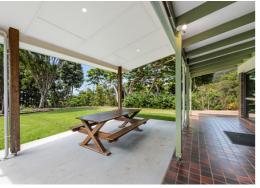

### THE HOME

- · Split level double brick home built in the 70's by one of Samford's founding families
- · High ceilings throughout
- Newly renovated entertainers kitchen featuring stone bench tops, island bench, soft close 2-pac shaker style cabinetry, quality electric appliances and combined butlers pantry/laundry featuring external access
- · Open plan kitchen, living and dining space featuring easy access to the outdoor entertainment area and yard
- · Large outdoor alfresco with spectacular mountain views
- Two storage or utility rooms downstairs, one featuring external access which could easily be utilised as a home office
- · Master bedroom plus two additional bedrooms all featuring direct access to the sun room & ceiling fans
- · Family bathroom featuring fab retro tiles, single vanity, shower, separate bath & separate toilet