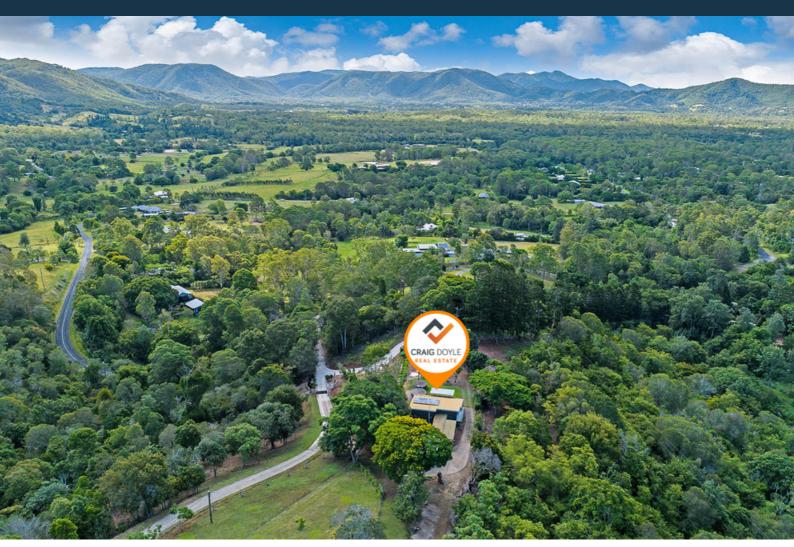

## THE LAND

- 2.5 acres (10,000 m2) of elevated land
- Cleared around the house offering a flat level lawn perfect for your kids and pets
- Mature, established trees and vegatation on the bank
- · Concrete, all weather driveway
- Fully fenced perimeter star pickets & wire

### THE LOCATION & ADDITIONAL INFO

- Located on a quiet country no through road
- 8 mins to Samford Village | 7 mins to Samford State School
- 15 mins to Ferny Grove and the soon to be completed entertainment precinct
- 40 mins to Brisbane CBD & Brisbane Airport
- Moreton Bay Council Rates: Approx. \$650 per quarter