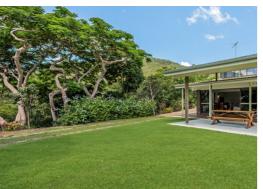

## THE LAND

- 2.5 acres (10,000 m2) of elevated land
- Cleared around the house offering a flat level lawn perfect for your kids and pets
- Mature, established trees and vegatation on the bank
- · Concrete, all weather driveway
- Fully fenced perimeter star pickets & wire