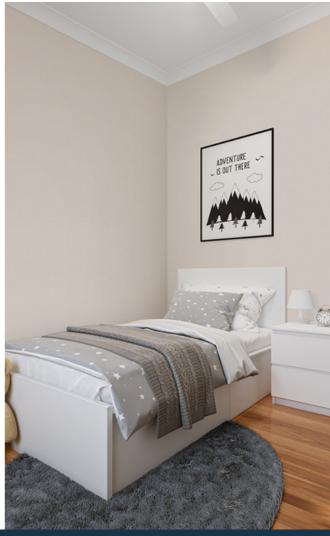

### THE HOME

- · Split level double brick home built in the 70's by one of Samford's founding families
- · High ceilings throughout
- Newly renovated entertainers kitchen featuring stone bench tops, island bench, soft close 2-pac shaker style cabinetry, quality electric appliances and combined butlers pantry/laundry featuring external access
- · Open plan kitchen, living and dining space featuring easy access to the outdoor entertainment area and yard
- · Large outdoor alfresco with spectacular mountain views
- Two storage or utility rooms downstairs, one featuring external access which could easily be utilised as a home office
- · Master bedroom plus two additional bedrooms all featuring direct access to the sun room & ceiling fans
- · Family bathroom featuring fab retro tiles, single vanity, shower, separate bath & separate toilet