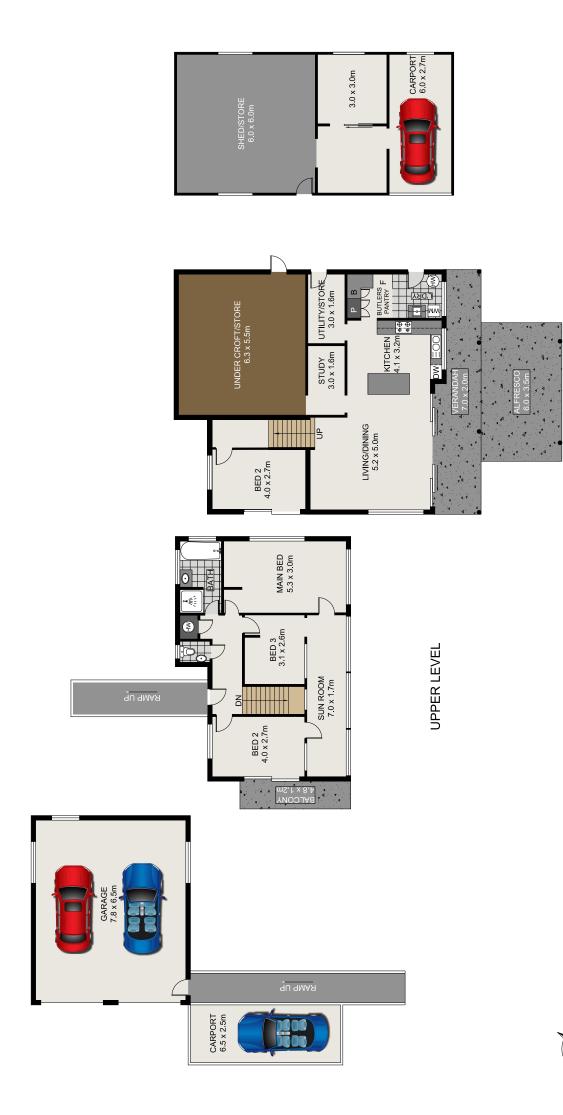

### THE HOME

- · Split level double brick home built in the 70's by one of Samford's founding families
- · High ceilings throughout
- Newly renovated entertainers kitchen featuring stone bench tops, island bench, soft close 2-pac shaker style cabinetry, quality electric appliances and combined butlers pantry/laundry featuring external access
- · Open plan kitchen, living and dining space featuring easy access to the outdoor entertainment area and yard
- · Large outdoor alfresco with spectacular mountain views
- Two storage or utility rooms downstairs, one featuring external access which could easily be utilised as a home office
- · Master bedroom plus two additional bedrooms all featuring direct access to the sun room & ceiling fans
- · Family bathroom featuring fab retro tiles, single vanity, shower, separate bath & separate toilet

### THE INFRASTRUCTURE

- Two car, double brick garage separate from the home 1 car carport with covered access to the home
- · Solar power
- 2x 22,500L concrete water tanks new pump & filter
- · Electric hot water system
- · Single phase power
- NBN internet (currently FTTC however NBN have confirmed that FTTP is available)
- Septic onsite waste treatment system

# 'In Real Estate, Always At Your Service' Chelsea Perry 0415 901 389 | chelsea@craigdoyle.com.au

122.44m<sup>2</sup>
47.64m<sup>2</sup>
50.70m<sup>2</sup>
87.65m<sup>2</sup>
33.55m<sup>2</sup>
341.98m<sup>2</sup> 

EXT

GARAGE

UNDER CROFT/STORE TOTAL CARPORT/SHED

believe to be reliable. However, we cannot guarantee its accuracy and interested persons should rely on their own enquiries.

Scale in metres, indicative only. Dimensions are approximate. All information contained herein is gathered from sources we