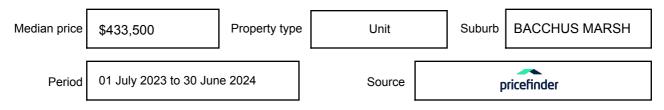

xpressed as a single price, or as a price range with the difference between the upper and lower amounts not more than 10% of the lower amount.

This Statement of Information must be provided to a prospective buyer within two business days of a request and displayed at any open for inspection for the property for sale.

It is recommended that the address of the property being offered for sale be checked at

services.land.vic.gov.au/landchannel/content/addressSearch before being entered in this Statement of Information.

## Property offered for sale

Address Including suburb and postcode

3/20 SIMPSON STREET, BACCHUS MARSH, VIC 3340

### Indicative selling price

For the meaning of this price see consumer.vic.gov.au/underquoting

Price Range:

\$359,000 to \$379,000

#### Median sale price



#### **Comparable property sales**

The estate agent or agent's representative reasonably believes that fewer than three comparable properties were sold within five kilometres of the property for sale in the last 18 months.

This Statement of Information was prepared on: