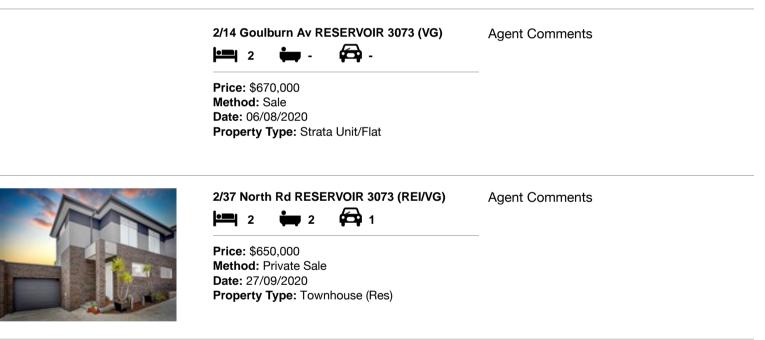

| Ad | dress of comparable property    | Price     | Date of sale |
|----|---------------------------------|-----------|--------------|
| 1  | 2/14 Goulburn Av RESERVOIR 3073 | \$670,000 | 06/08/2020   |
| 2  | 2/37 North Rd RESERVOIR 3073    | \$650,000 | 27/09/2020   |
| 3  |                                 |           |              |