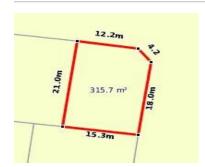

# 6 RAVINE PLACE, THORNHILL PARK, VIC 🕮 - 🕒 -

**Indicative Selling Price** 

For the meaning of this price see consumer.vic.au/underquoting

**Price Range:** 

\$290,000 to \$310,000

# Property offered for sale

Address Including suburb and postcode

6 RAVINE PLACE, THORNHILL PARK, VIC 3335

#### Indicative selling price

For the meaning of this price see consumer.vic.gov.au/underguoting

Price Range: \$290,000 to \$310,000