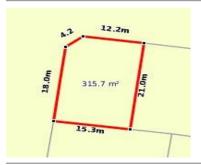

# 6 RAVINE PLACE, THORNHILL PARK, VIC 🕮 - 🕒 -

**Indicative Selling Price** 

For the meaning of this price see consumer.vic.au/underquoting

**Price Range:** 

\$290,000 to \$310,000

# Property offered for sale

Address Including suburb and postcode

6 RAVINE PLACE, THORNHILL PARK, VIC 3335

#### Indicative selling price

For the meaning of this price see consumer.vic.gov.au/underguoting

Price Range: \$290,000 to \$310,000