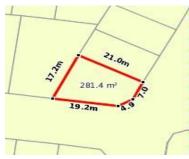

# 6 RAVINE PLACE, THORNHILL PARK, VIC 🕮 - 🕒 -

**Indicative Selling Price** 

For the meaning of this price see consumer.vic.au/underquoting

**Price Range:** 

\$290,000 to \$310,000

# Property offered for sale

Address Including suburb and postcode

6 RAVINE PLACE, THORNHILL PARK, VIC 3335