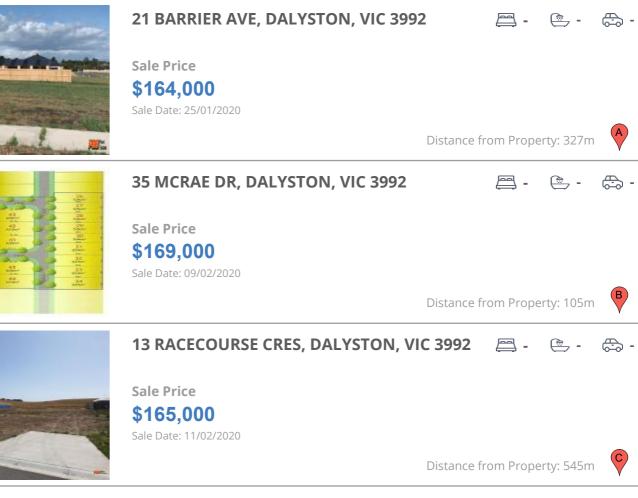

## **COMPARABLE PROPERTIES**

These are the three properties sold within five kilometres of the property for sale in the last 18 months that the estate agent or agent's representative considers to be most comparable to the property for sale.

#### **Comparable property sales**

These are the three properties sold within five kilometres of the property for sale in the last 18 months that the estate agent or agent's representative considers to be most comparable to the property for sale.

| Address of comparable property         | Price     | Date of sale |
|----------------------------------------|-----------|--------------|
| 21 BARRIER AVE, DALYSTON, VIC 3992     | \$164,000 | 25/01/2020   |
| 35 MCRAE DR, DALYSTON, VIC 3992        | \$169,000 | 09/02/2020   |
| 13 RACECOURSE CRES, DALYSTON, VIC 3992 | \$165,000 | 11/02/2020   |