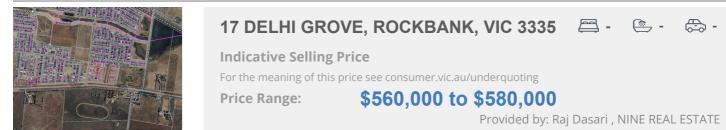

### Property offered for sale

Address Including suburb and postcode

17 DELHI GROVE, ROCKBANK, VIC 3335

### Indicative selling price

For the meaning of this price see consumer.vic.gov.au/underquoting

Price Range:

\$560,000 to \$580,000