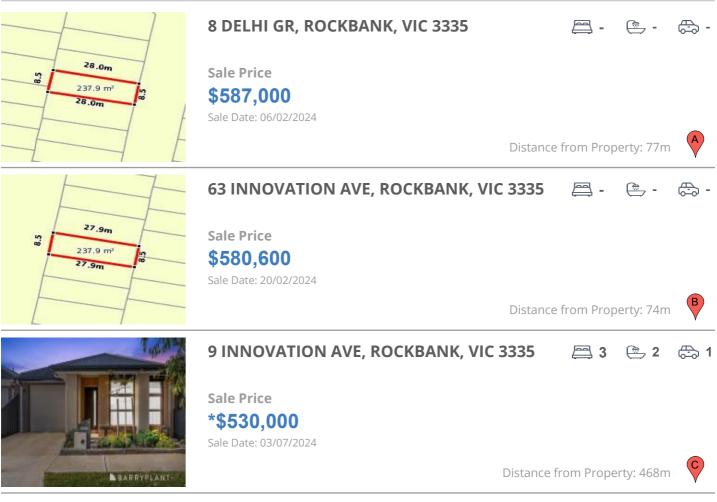

# **COMPARABLE PROPERTIES**

These are the three properties sold within two kilometres of the property for sale in the last six months that the estate agent or agent's representative considers to be most comparable to the property for sale.

### **Comparable property sales**

These are the three properties sold within two kilometres of the property for sale in the last six months that the estate agent or agent's representative considers to be most comparable to the property for sale.

| Address of comparable property        | Price      | Date of sale |
|---------------------------------------|------------|--------------|
| 8 DELHI GR, ROCKBANK, VIC 3335        | \$587,000  | 06/02/2024   |
| 63 INNOVATION AVE, ROCKBANK, VIC 3335 | \$580,600  | 20/02/2024   |
| 9 INNOVATION AVE, ROCKBANK, VIC 3335  | *\$530,000 | 03/07/2024   |