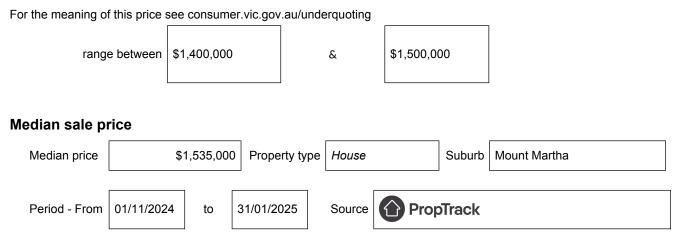

## Statement of Information Single residential property located in the Melbourne metropolitan area

Section 47AF of the Estate Agents Act 1980

## Property offered for sale

Address Including suburb and postcode

11 Sunshine Drive, Mount Martha, Vic 3934

## Indicative selling price



## Comparable property sales (\*Delete A or B below as applicable)

**A**\* These are the three properties sold within two kilometres of the property for sale in the last six months that the estate agent or agent's representative considers to be most comparable to the property for sale.

| Address of comparable property            | Price       | Date of sale |
|-------------------------------------------|-------------|--------------|
| 13 McLeod Road, Mount Martha, VIC 3934    | \$1,330,000 | 25/10/2024   |
| 3 Dickinson Grove, Mount Martha, VIC 3934 | \$1,402,000 | 12/09/2024   |
| 36 Walara Drive, Mount Martha, VIC 3934   | \$1,485,000 | 26/11/2024   |

OR

**B**<sup>\*</sup> The estate agent or agent's representative reasonably believes that fewer than three comparable propertieswere