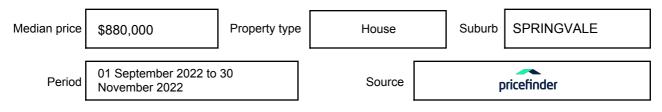

rmation may be expressed as a single price, or as a price range with the difference between the upper and lower amounts not more than 10% of the lower amount.

This Statement of Information must be provided to a prospective buyer within two business days of a request and displayed at any open for inspection for the property for sale.

It is recommended that the address of the property being offered for sale be checked at

services.land.vic.gov.au/landchannel/content/addressSearch before being entered in this Statement of Information.

### Property offered for sale

Address Including suburb and postcode

2 AUDREY STREET, SPRINGVALE, VIC 3171

### Indicative selling price

For the meaning of this price see consumer.vic.gov.au/underquoting

Single Price:

\$1,000,000

#### Median sale price



#### **Comparable property sales**

These are the three properties sold within two kilometres of the property for sale in the last six months that the estate agent or agent's representative considers to be most comparable to the property for sale.

| Address of comparable property       | Price        | Date of sale |
|--------------------------------------|--------------|--------------|
| 23 UNION GR, SPRINGVALE, VIC 3171    | *\$965,000   | 10/12/2022   |
| 39 LEWIS ST, SPRINGVALE, VIC 3171    | *\$1,000,000 | 26/10/2022   |
| 30 GLENDALE RD, SPRINGVALE, VIC 3171 | \$1,050,000  | 30/09/2022   |

This Statement of Information was prepared on: 28