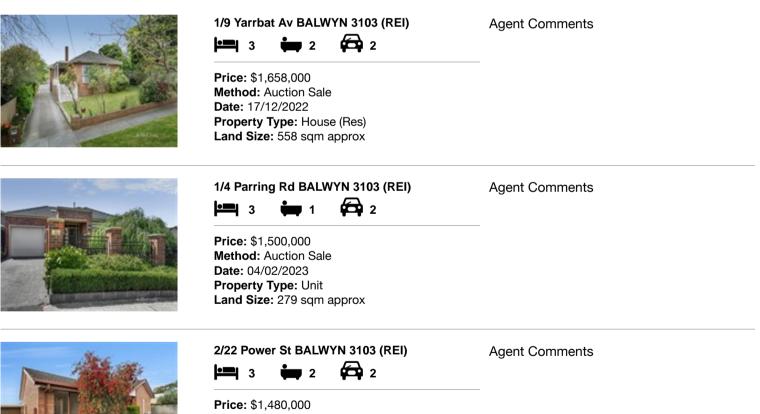

| Add | dress of comparable property | Price       | Date of sale |
|-----|------------------------------|-------------|--------------|
| 1   | 1/9 Yarrbat Av BALWYN 3103   | \$1,658,000 | 17/12/2022   |
| 2   | 1/4 Parring Rd BALWYN 3103   | \$1,500,000 | 04/02/2023   |
| 3   | 2/22 Power St BALWYN 3103    | \$1,480,000 | 20/12/2022   |

## **Comparable Properties**

Method: Private Sale Date: 20/12/2022 Property Type: Townhouse (Single)

Account - RT Edgar Boroondara | P: 03 8888 2000 | F: 03 8888 2088

The State of Victoria owns the copyright in the property sales data and reproduction of that data in any way without the consent of the State of Victoria will constitute a breach of the Copyright Act 1968 (Cth). The State of Victoria does not warrant the accuracy or completeness of the licensed material and any person using or relying upon such information does so on the basis that the State of Victoria accepts no responsibility or liability whatsoever for any errors, faults, defects or omissions in the information supplied. The information contained herein is to be used as a guide only. Although every care has been taken in the preparation of the information, we stress that particulars herein are for information only and do not constitute representations by the Owners or Agent. Sales data is provided as a guide to market activity, and we do not necessarily claim to have acted as the selling agent in these transactions.