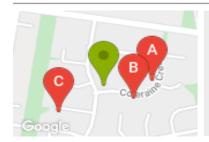

### **COMPARABLE PROPERTIES**

These are the three properties sold within five kilometres of the property for sale in the last 18 months that the estate agent or agent's representative considers to be most comparable to the property for sale.

15 COLERAINE CRES, CORIO, VIC 3214

Sale Price

\$480,000

Sale Date: 26/03/2021

Distance from Property: 161m

14 COLERAINE CRES, CORIO, VIC 3214

Sale Price

\$460,000

Sale Date: 16/09/2020

Distance from Property: 107m

7 CLUNIES CRT, CORIO, VIC 3214

**Sale Price** 

\$440.000

Sale Date: 16/04/2020

Distance from Property: 170m

#### Comparable property sales

These are the three properties sold within five kilometres of the property for sale in the last 18 months that the estate agent or agent's representative considers to be most comparable to the property for sale.

| Address of comparable property     | Price     | Date of sale |
|------------------------------------|-----------|--------------|
| 15 COLERAINE CRES, CORIO, VIC 3214 | \$480,000 | 26/03/2021   |
| 14 COLERAINE CRES, CORIO, VIC 3214 | \$460,000 | 16/09/2020   |
| 7 CLUNIES CRT, CORIO, VIC 3214     | \$440,000 | 16/04/2020   |