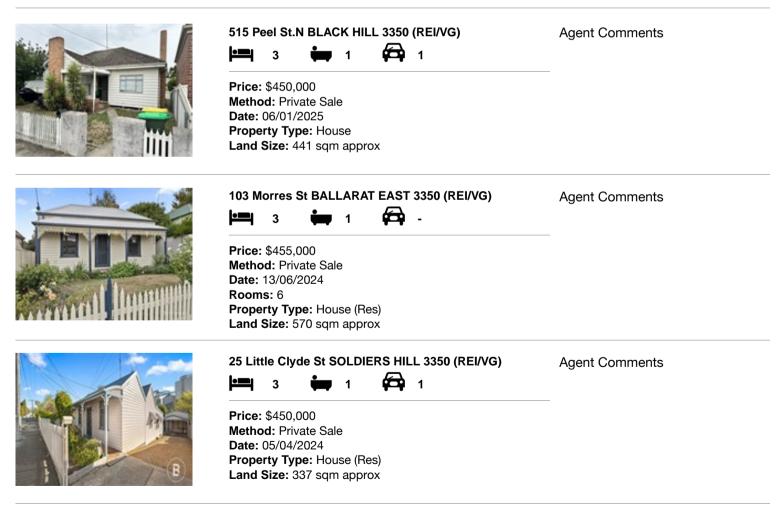

#### Comparable property sales (\*Delete A or B below as applicable)

A\* These are the three properties sold within five kilometres of the property for sale in the last 18 months that the estate agent or agent's representative considers to be most comparable to the property for sale.

| Ad | dress of comparable property          | Price     | Date of sale |
|----|---------------------------------------|-----------|--------------|
| 1  | 515 Peel St.N BLACK HILL 3350         | \$450,000 | 06/01/2025   |
| 2  | 103 Morres St BALLARAT EAST 3350      | \$455,000 | 13/06/2024   |
| 3  | 25 Little Clyde St SOLDIERS HILL 3350 | \$450,000 | 05/04/2024   |