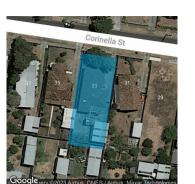

# Property offered for sale

| 33 Corinella Street, Bell Post Hill Vic 3215 |
|----------------------------------------------|
|                                              |
|                                              |
|                                              |
| 3                                            |