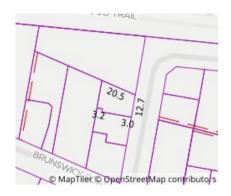

# Comparable Properties

3/22 Warnes Rd MITCHAM 3132 (REI/VG)

Price: \$1,022,000 Method: Auction Sale Date: 30/06/2021

Property Type: Townhouse (Res) Land Size: 272.83 sqm approx

**Agent Comments** 

2/40 Carween Av MITCHAM 3132 (REI/VG)