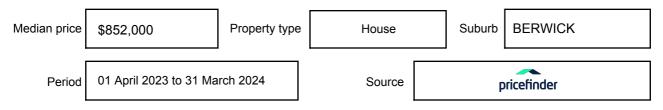

be expressed as a single price, or as a price range with the difference between the upper and lower amounts not more than 10% of the lower amount.

This Statement of Information must be provided to a prospective buyer within two business days of a request and displayed at any open for inspection for the property for sale.

It is recommended that the address of the property being offered for sale be checked at

services.land.vic.gov.au/landchannel/content/addressSearch before being entered in this Statement of Information.

### Property offered for sale

Address Including suburb and postcode

28 PALMS AVENUE, BERWICK, VIC 3806

### Indicative selling price

For the meaning of this price see consumer.vic.gov.au/underquoting

Price Range:

\$1,150,000 to \$1,250,000

#### Median sale price



#### **Comparable property sales**

The estate agent or agent's representative reasonably believes that fewer than three comparable properties were sold within two kilometres of the property for sale in the last six months.