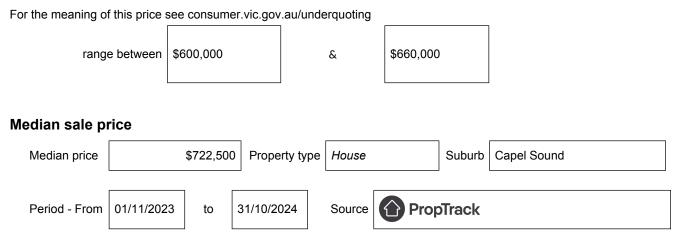

## Statement of Information Single residential property located in the Melbourne metropolitan area

Section 47AF of the Estate Agents Act 1980

## Property offered for sale

Address Including suburb and postcode

2A Mawarra Avenue, Capel Sound, Vic 3940

## Indicative selling price



## Comparable property sales (\*Delete A or B below as applicable)

**A**\* These are the three properties sold within two kilometres of the property for sale in the last six months that the estate agent or agent's representative considers to be most comparable to the property for sale.

| Address of comparable property       | Price     | Date of sale |
|--------------------------------------|-----------|--------------|
| 14 The Galley, Capel Sound, VIC 3940 | \$620,000 | 31/07/2024   |
| 22 The Helm, Capel Sound, VIC 3940   | \$642,000 | 26/07/2024   |
| 13 The Galley, Capel Sound, VIC 3940 | \$635,000 | 10/08/2024   |

OR

**B**<sup>\*</sup> The estate agent or agent's representative reasonably believes that fewer than three comparable propertieswere sold within two kilometres of the