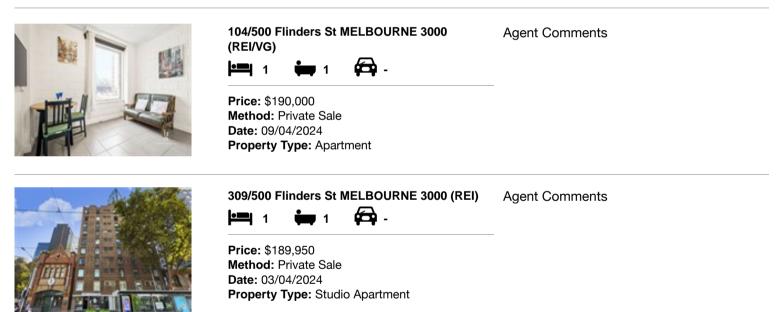

| Ad | dress of comparable property       | Price     | Date of sale |
|----|------------------------------------|-----------|--------------|
| 1  | 104/500 Flinders St MELBOURNE 3000 | \$190,000 | 09/04/2024   |
| 2  | 309/500 Flinders St MELBOURNE 3000 | \$189,950 | 03/04/2024   |
| 3  |                                    |           |              |