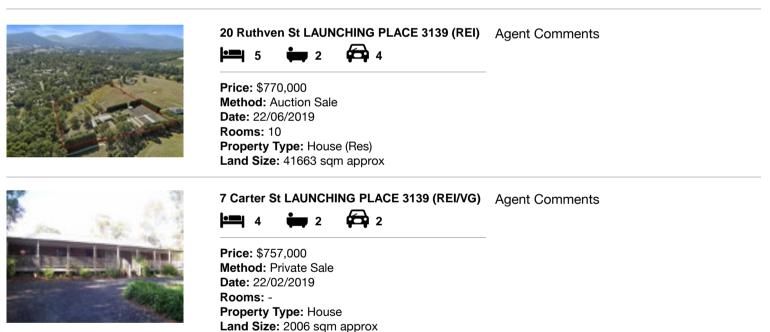

#### Comparable property sales (\*Delete A or B below as applicable)

A\* These are the three properties sold within two kilometres of the property for sale in the last sixmonths that the estate agent or agent's representative considers to be most comparable to the property for sale.

| Address of comparable property | Price | Date of sale |
|--------------------------------|-------|--------------|
| 1                              |       |              |
| 2                              |       |              |
| 3                              |       |              |

Account - Andrew McMath Real Estate | P: 03 59671800 | F: 03 5967 1466

Generated: 03/07/2019 11:47

Team Yarra Valley 03 5967 1800 03 5966 2800 sales@mcmath.com.au

Rooms: Property Type: House Land Size: 8094 sqm approx Agent Comments Indicative Selling Price \$745,000 - \$815,000 Median House Price Year ending March 2019: \$555,000