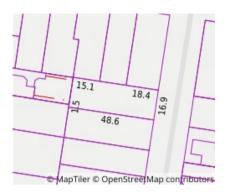

| This Statement of Information was prepared on: | 15/04/2021 17:12 |
|------------------------------------------------|------------------|

Date of sale

Property Type: House (Previously Occupied - Detached) Land Size: 832 sqm approx