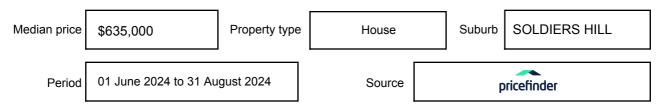

sed as a single price, or as a price range with the difference between the upper and lower amounts not more than 10% of the lower amount.

This Statement of Information must be provided to a prospective buyer within two business days of a request and displayed at any open for inspection for the property for sale.

It is recommended that the address of the property being offered for sale be checked at

services.land.vic.gov.au/landchannel/content/addressSearch before being entered in this Statement of Information.

### Property offered for sale

Address Including suburb and postcode

3/811A DOVETON STREET N, SOLDIERS HILL, VIC 3350

### Indicative selling price

For the meaning of this price see consumer.vic.gov.au/underquoting

Price Range:

\$550,000 to \$590,000

#### Median sale price



#### **Comparable property sales**

These are the three properties sold within five kilometres of the property for sale in the last 18 months that the estate agent or agents representative considers to be most comparable to the property for sale.

| Address of comparable property           | Price      | Date of sale |
|------------------------------------------|------------|--------------|
| 906 LYDIARD ST, BALLARAT NORTH, VIC 3350 | *\$567,000 | 03/06/2024   |
| 528 DOVETON ST, SOLDIERS HILL, VIC 3350  | \$590,000  | 05/09/2024   |
| 421 HAVELOCK ST, SOLDIERS HILL, VIC 3350 | \$542,500  | 23/05/2024   |

This Statement of Information was prepared on: 07/